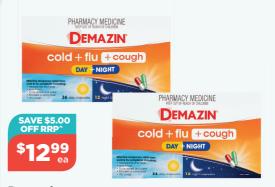

#### Demazin

Cold + Flu + Cough Day + Night 48 Capsules Always read the label and follow the directions for use.