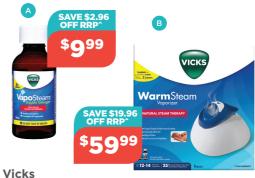

#### **Duro-Tuss**

Chesty Cough Liquid Forte 200mL

lways read the label and follow the directions for use.

- A. VapoSteam Double Strength Inhalant 100mL
- B. WarmSteam Vaporizer

Always read the label and follow the directions for use.