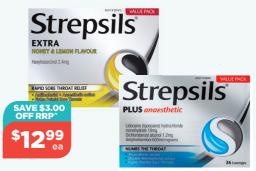

#### **Strepsils**

Extra Honey & Lemon or Plus Anaesthetic 36 Lozenges

Always read the label and follow the directions for use