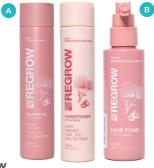

#### Regrow

- A. Shampoo or Conditioner For Women 300mL \$30.99
- B. Hair Tonic For Women 100mL \$48.99

Always read the label and follow the directions for use.