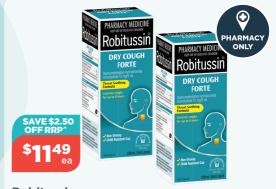

#### Robitussin

Dry Cough Forte 200mL

Always read the label and follow the directions for use

2 Years+ Sinus Syrup 100mL

Always read the label and follow the directions for use