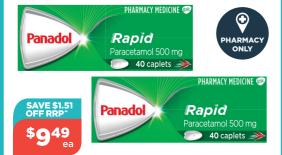

#### **Panadol**

Rapid 40 Caplets

Always read the label and follow the directions for use. Incorrect use could be harmful.