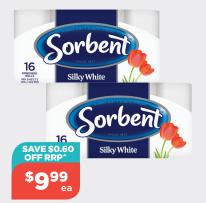

# BATHROQM.

**Sorbent** Silky White Toilet Paper 16 Pack

TheraBreath Fresh Breath Oral Rinse Mild Mint 473mL Always read the label and follow the directions for use.