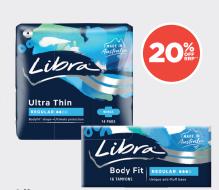

#### Blink

- A. Intensive Tears Eye Drops 15mL \$6.49
- B. Intensive Tears Eye Drops 0.4mL 20 Vials \$8.49

Always read the label and follow the directions for use.

Libra Range (Selected Variants) Aways read the label and follow the directions for use.