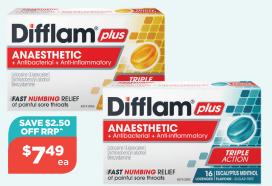

#### Difflam

Plus Anaesthetic Sore Throat Lozenges 16 Pack (Selected Variants)

Always read the label and follow the directions for use.

^Savings calculated on RRP provided by supplier at time of catalogue preparation and may not reflect previous in store setting price. \*The percentage savings shown are calculated to the nearest 5% of the actual savings.