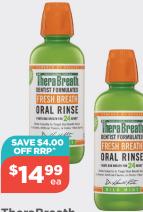

# BATHROQM.

**Sorbent** Silky White Toilet Paper 16 Pack

TheraBreath Fresh Breath Oral Rinse Mild Mint 473mL Always read the label and follow the directions for use.