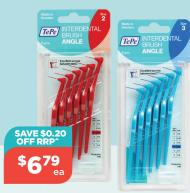

#### Waterpik

Cordless Waterflosser Select White

Curasept Oral Rinse 200mL (Variants) Always read the label and follow the directions for use

**TePe** Interdental Brush Angle 6 Pack (Selected Variants)