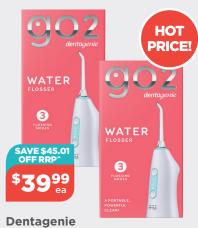

#### Kleenex

Wellbeing Aloe Vera & Vitamin E or Eucalyptus Tissues 95 Pack

GO2 Water Flosser