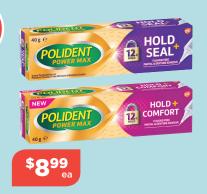

#### Polident

Power Max Hold + Seal or Hold + Comfort Denture Adhesive 40g

Sensodyne Repair & Protect Toothpaste 100g (Variants) Always read the label and follow the directions for use.

**Biotene** Dry Mouth Relief Wash 470mL