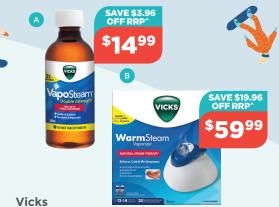

Duro-Tuss Lingering Cough Liquid 350mL Always read the label and follow the directions for use. Traditionally used in Western Herbal Medicine to help soothe an irritated throat.

A. VapoSteam Double Strength Inhalant 200mL B. WarmSteam Vaporizer