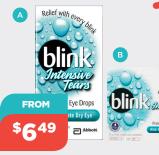

#### Blink

- A. Intensive Tears Eye Drops 15mL \$6.49
- B. Intensive Tears Eye Drops 0.4mL 20 Vials \$8.49

Always read the label and follow the directions for use.

Libra Range (Selected Variants) Aways read the label and follow the directions for use.