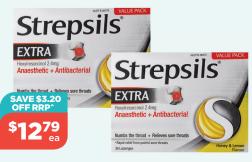

#### Strepsils

**36 Lozenges (Selected Variants)** Always read the label and follow the directions for use.