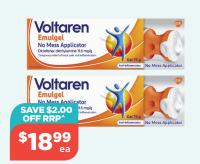

**Pananatra** Joint Pain Relief 30 Tablets or Muscle Pain Relief 30 Capsules Always read the label and follow the directions for use.

Voltaren Emulgel with No Mess Applicator 75g Always read the label and follow the directions for use.