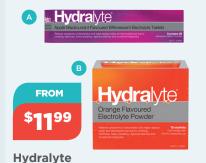

B. Electrolyte Powder Sachets 4.9g

20 Pack (Variants) \$11.99

10 Pack (Variants) \$12.99

Always read the label and follow the directions for use.