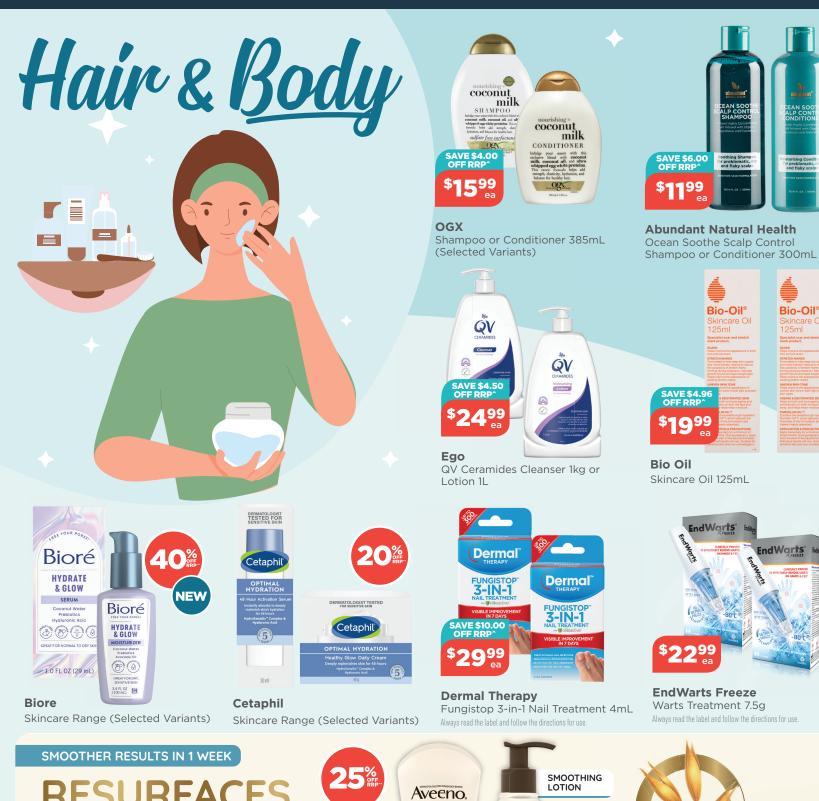

# On Sale Thursday 3 - Wednesday 23 August 2023

Skin - al

EXFOLIATING

SCRUB

Aveeno.

FOR

KERATOSIS

PILARIS PRONE SKIN

Skin Renewal **Bio-Oil**<sup>®</sup>

EndWarts

AL OAT +

\*Savings calculated on RRP provided by supplier at time of catalogue preparation and may not reflect previous in store selling price. \*The percentage savings shown are calculated to the nearest 5% of the actual savings.

EWS DRY.

**SKIN** 

Y

RE

SUITABLE FOR SENSITIVE SKIN