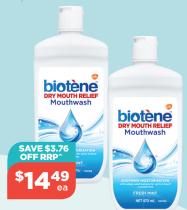

#### Polident

Power Max Hold + Seal or Hold + Comfort Denture Adhesive 40g

Sensodyne Repair & Protect Toothpaste 100g (Variants) Always read the label and follow the directions for use.

**Biotene** Dry Mouth Relief Wash 470mL