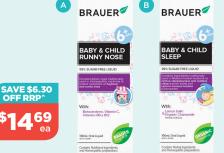

#### **Brauer**

Baby & Child Runny Nose or Sleep Oral Liquid 100mL Always read the label and follow the directions for use. A. Traditionally used in Homeopathic Medicine to relieve symptoms of hayfever and runny nose. B. Traditionally used in Western Herbal Medicine to relieve sleeplessness.