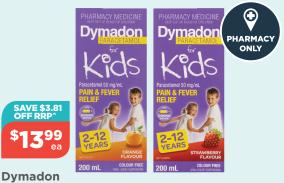

Paracetamol For Kids 2-12 Years Orange or Strawberry 200mL Always read the label and follow the directions for use. Incorrect use could be harmful.