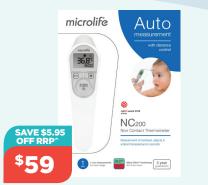

#### Microlife

NC200 Non Contact Thermometer Always read the label and follow the directions for use.

Herbal Cough+ Fresh Menthol or Honey Lemon Flavour 16 Lozenges

Always read the label and follow the directions for use.