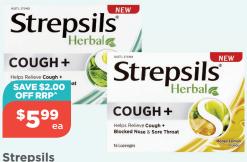

#### Strepsils

**36 Lozenges (Selected Variants)** Always read the label and follow the directions for use.