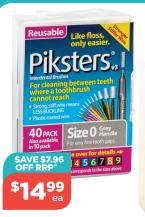

your *local* pharmacy

#### Maxigesic

Cold & Flu

Codral

Wanderlust

\$**9**99

A. Cold & Flu Paracetamol 500mg + Ibuprofen 150mg Hot Drink 10 Sachets \$9.99

DUBLE STRENGTH

B. Double Strength Paracetamol 1000mg + Ibuprofen 300mg 10 Sachets \$16.99

A. Always read the label and follow the directions for use. Incorrect use could be harmful. B. Ask your pharmacist about this product. Incorrect use could be harmful.

PHARMACY MEDICINE

Codral Day& Night

Day & Night or Night 24 Tablets

MANDERLUS

Always read the label and follow the directions for use



#### **Piksters**

Interdental Brush 40 Pack (Variants)



**40** PACK

#### Omron

.

Standard Blood Pressure Monitor HEM 7144T1 Iways read the label and follow the directions for use



Range (Selected Variants) Vitamin C Ascorbic Acid Powder 125g or Always read the label and follow the directions for use. A. Traditionally used in Western Vitamin C+ Bioflavonoids Powder 100g Herbal Medicine to support the immune system to fight illness. B. Used in Traditional Chinese Medicine to maintain healthy immune system function. Always read the label and follow the directions for use.

WANDERLUST

Reishi

PHARMACY MEDICINE

**Codral** Night

Cold & Flu

**MoliCare** Piksters Mobile Mobile Size 3 Ha ##\$\$ XL 000123456789

Stay Healthy

**Molicare** Premium Mobile Range (Selected Variants)

**25%