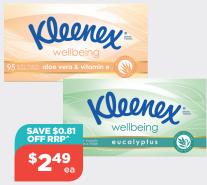

#### Kleenex

Wellbeing Aloe Vera & Vitamin E or Eucalyptus Tissues 95 Pack

GO2 Water Flosser