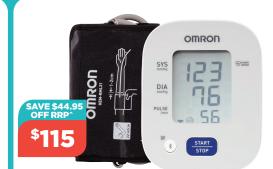

#### Omron

.

Standard Blood Pressure Monitor HEM 7144T1 Iways read the label and follow the directions for use

Range (Selected Variants) Vitamin C Ascorbic Acid Powder 125g or Always read the label and follow the directions for use. A. Traditionally used in Western Vitamin C+ Bioflavonoids Powder 100g Herbal Medicine to support the immune system to fight illness. B. Used in Traditional Chinese Medicine to maintain healthy immune system function. Always read the label and follow the directions for use.