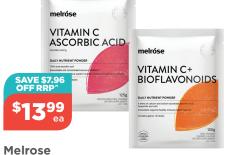

#### Omron

.

Standard Blood Pressure Monitor HEM 7144T1 Iways read the label and follow the directions for use

Range (Selected Variants) Vitamin C Ascorbic Acid Powder 125g or Always read the label and follow the directions for use. A. Traditionally used in Western Vitamin C+ Bioflavonoids Powder 100g Herbal Medicine to support the immune system to fight illness. B. Used in Traditional Chinese Medicine to maintain healthy immune system function. Always read the label and follow the directions for use.