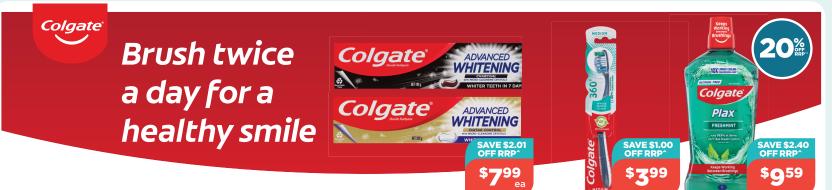

# yourlocalpharmacy.com.au

Be sure to practice regular dental hygiene, such as brushing and flossing daily and regular dental check-ups to maintain healthy teeth and gums!