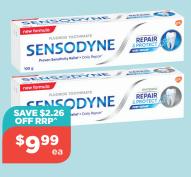

#### Polident

Power Max Hold + Seal or Hold + Comfort Denture Adhesive 40g

Sensodyne Repair & Protect Toothpaste 100g (Variants) Always read the label and follow the directions for use.

**Biotene** Dry Mouth Relief Wash 470mL